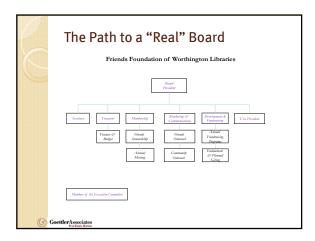

#### **Friends Foundation**

- Founded in 1972 as the Friends of the Worthington Public Library
  - Increase use and awareness
  - · Advocate for public funding
  - Financial support
  - Primary project: Used Book Sale

# The Library Progresses – Friends: *Slow to Change*

- 1980-2000: From Conflict to Status Quo
- 2000-2010: Change Imposed through External Forces – the Friends Foundation is formed
- 2010-2012: Looking for an effective structure – Friends or Foundation?
- 2013: Strategic planning occurs book sales persist but the lightbulb goes off

# Strategic Planning 2013

- A new Mission Statement
- Articulated passion and rationale
- A tipping point: majority of Friends believe we must become relevant or why bother?
- Library leadership: endowment control a source of concern
- Staff perception "I'll believe it when I see it."