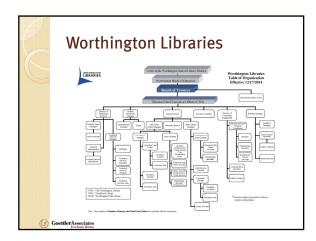

#### **Worthington Libraries**

- Founded in 1803 to serve 100 people on the Ohio frontier
- Serves a diverse population of 60,000 residents in the Worthington School District
- One of only 2 systems in the state to be funded by 2 property tax levies
- Access to 4 million items through a partnership of 14 central Ohio libaries

G Goettler Associates